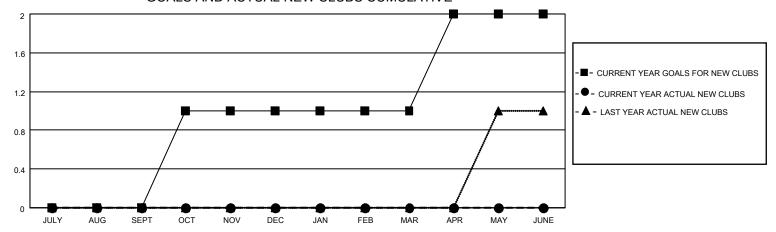

## GOALS AND ACTUAL NEW CLUBS CUMULATIVE

## MONTHLY MEMBERSHIP PROGRESS REPORT

LOCATION ALABAMA District 34 B Results as of: 3/31/2023

| Clubs RESULTS FOR 2022-2023 |   |   |   | Members RESULTS FOR 2022-2023 |    |    |    |
|-----------------------------|---|---|---|-------------------------------|----|----|----|
|                             |   |   |   |                               |    |    |    |
| JULY/AUG/SEPT               | 0 | 0 | 1 | JULY/AUG/SEPT                 | 10 | 29 | 23 |
| OCT/NOV/DEC                 | 1 | 0 | 0 | OCT/NOV/DEC                   | 10 | 28 | 23 |
| JAN/FEB/MAR                 | 0 | 0 | 0 | JAN/FEB/MAR                   | 10 | 24 | 18 |
| APR/MAY/JUNE                | 1 | 0 | 0 | APR/MAY/JUNE                  | 20 | 0  | 0  |