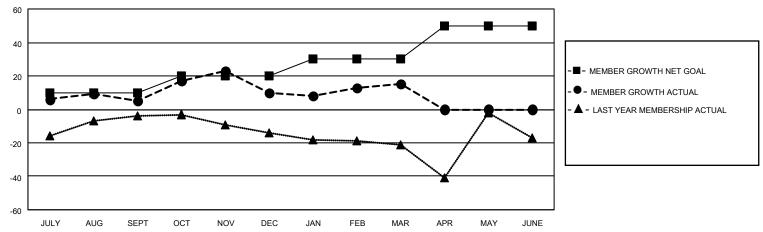

## GOALS AND ACTUAL MEMBERS CUMULATIVE

| DROPPED CLUBS: 1 |    | 21 CLUBS OF 37 ADDED 1 OR<br>MORE NEW MEMBERS | GENDER DISTRIBUTION            |              |  |
|------------------|----|-----------------------------------------------|--------------------------------|--------------|--|
|                  |    | WORE NEW WEINBERS                             | MALE                           | 551 (69.48%) |  |
|                  |    |                                               | FEMALE 242 (30.52%)            |              |  |
| DROPPED MEMBERS  |    |                                               | NON BINARY                     | 0 (0.00%)    |  |
|                  |    |                                               | PREFER NOT TO ANSWER 0 (0.00%) |              |  |
| DECEASED         | 15 |                                               |                                | ,            |  |
| CLUB CANCELLED   | 0  | CLICK HERE FOR CUMULATIVE                     | TOTAL FAMILY UNIT MEMBERS      | 3 111        |  |
| OTHER            | 49 | MEMBERSHIP DATA                               |                                |              |  |
| TOTAL            | 64 |                                               | FAMILY MEMBERS PAYING HAI      | LF DUES 57   |  |
|                  |    |                                               |                                |              |  |

## MONTHLY MEMBERSHIP PROGRESS REPORT

LOCATION ALABAMA District 34 B Results as of: 3/31/2023

| Clubs RESULTS FOR 2022-2023 |   |   |   | Members RESULTS FOR 2022-2023 |    |    |    |
|-----------------------------|---|---|---|-------------------------------|----|----|----|
|                             |   |   |   |                               |    |    |    |
| JULY/AUG/SEPT               | 0 | 0 | 1 | JULY/AUG/SEPT                 | 10 | 29 | 23 |
| OCT/NOV/DEC                 | 1 | 0 | 0 | OCT/NOV/DEC                   | 10 | 28 | 23 |
| JAN/FEB/MAR                 | 0 | 0 | 0 | JAN/FEB/MAR                   | 10 | 24 | 18 |
| APR/MAY/JUNE                | 1 | 0 | 0 | APR/MAY/JUNE                  | 20 | 0  | 0  |